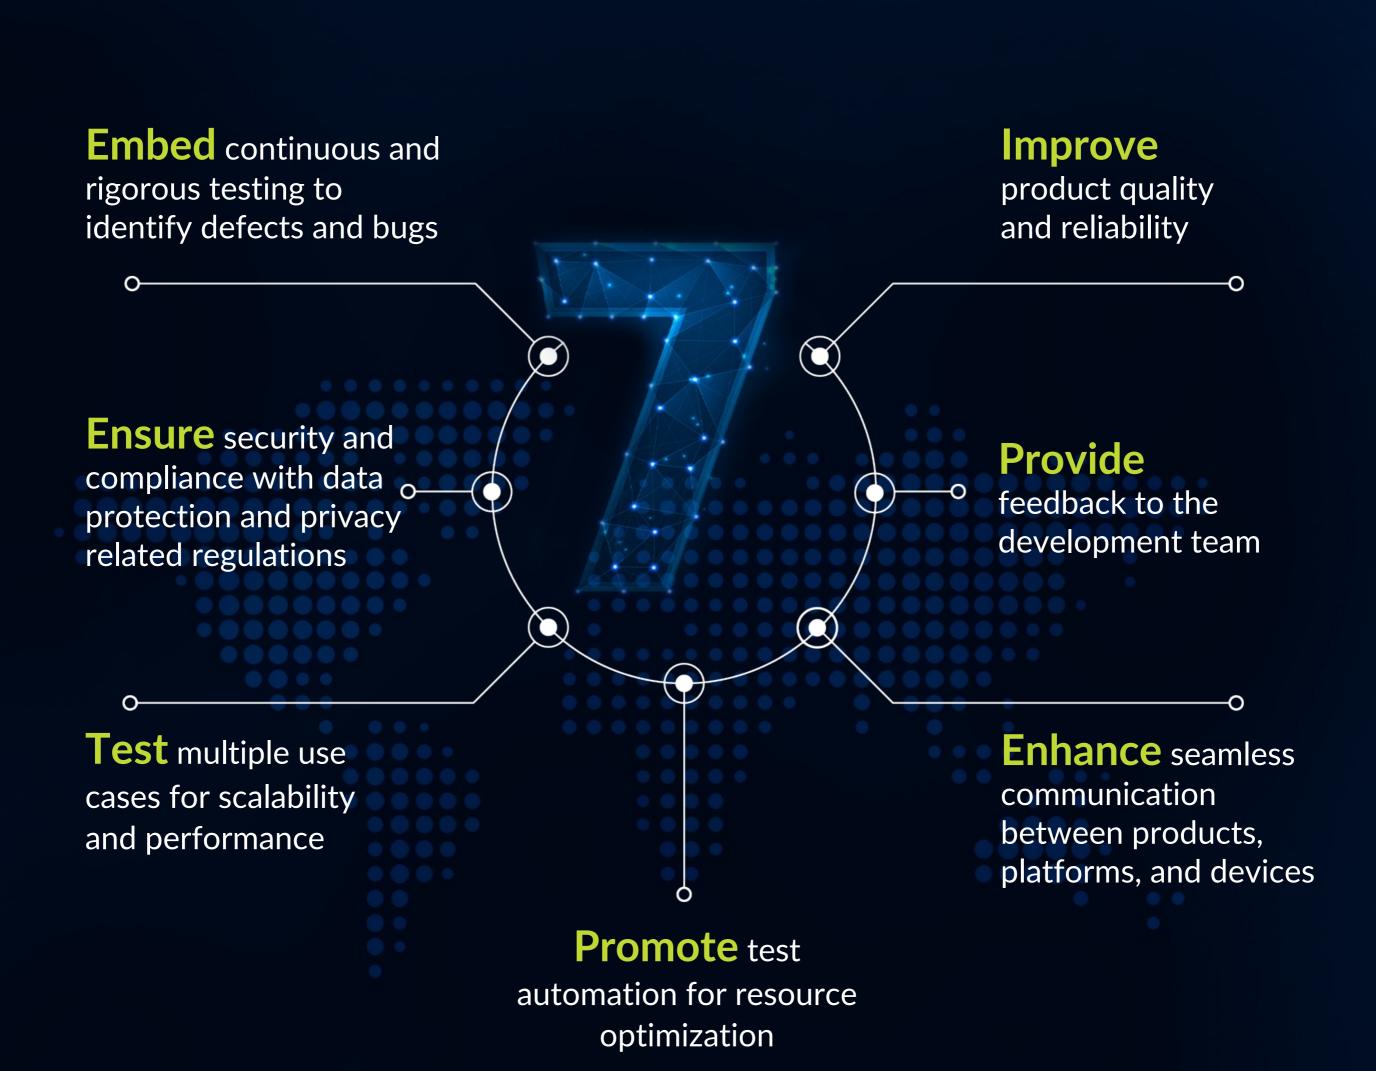

Specialized Quality Engineering (SQE) focuses on testing and improving the quality of specialized or complex software systems. Some of its core benefits let organizations: